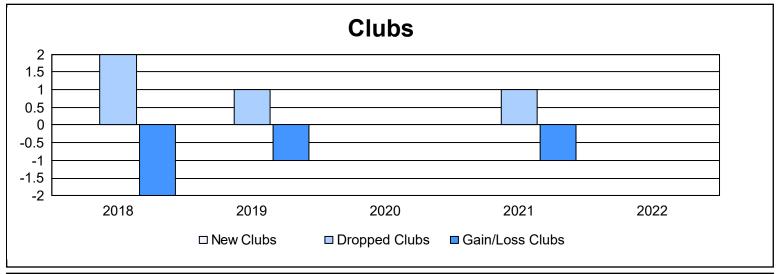

District U 4 As of June 2022 Cumulative

| Year      | New<br>Clubs | Dropped<br>Clubs | Gain/<br>Loss<br>Clubs | New<br>Members | Charter<br>Members | Reinstate<br>Members | Transfer<br>Members | Total<br>Member<br>Added | Total<br>Members<br>Dropped | Gain/<br>Loss<br>Members |
|-----------|--------------|------------------|------------------------|----------------|--------------------|----------------------|---------------------|--------------------------|-----------------------------|--------------------------|
| 2017-2018 | 0            | 2                | -2                     | 45             | 2                  | 23                   | 2                   | 72                       | 135                         | -63                      |
| 2018-2019 | 0            | 1                | -1                     | 47             | 0                  | 3                    | 1                   | 51                       | 71                          | -20                      |
| 2019-2020 | 0            | 0                | 0                      | 25             | 0                  | 5                    | 2                   | 32                       | 89                          | -57                      |
| 2020-2021 | 0            | 1                | -1                     | 16             | 0                  | 2                    | 0                   | 18                       | 97                          | -79                      |
| 2021-2022 | 0            | 0                | 0                      | 27             | 0                  | 3                    | 2                   | 32                       | 98                          | -66                      |
| Average   | 0            | 1                | -1                     | 32             | 0                  | 7                    | 1                   | 41                       | 98                          | -57                      |